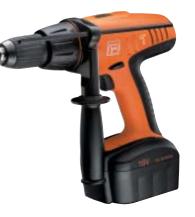

## **ASB 18V**

# HandyMaster Hammer / Drill



## **SERVICE**

Tool service and maintenance must be performed only by qualified repair personnel.

When servicing a tool, only use identical replacement parts available from FEIN.

Repairs on FEIN Power Tools required the use of special tools (pulling devices and bearing press). Authorized repair centers have trained repair technicians and equipment necessary to per-form these repairs. Service or repairs performed by unqualified persons could result in operator injury.

For the location of the repair center near you, please call 1-800-441-9878. Monday thru Friday, 9AM to 5PM EST. Or, look on our web site at www.feinus.com and follow the link to "Authorized Warranty Repair Centers"

FEIN Power Tools 1030 Alcon Street Pittsburgh, PA 15220

Phone: 412-922-8886 Fax: 412-922-8767 Toll Free: